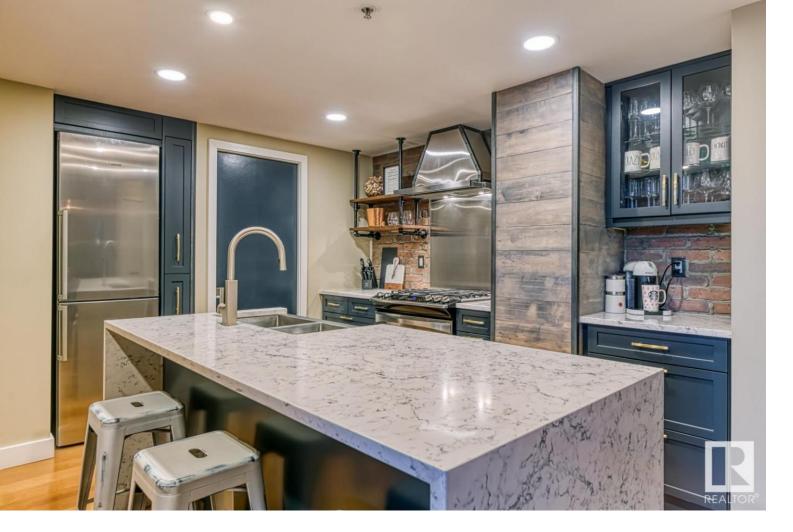

## Edmonton Alberta

\$445,000

Experience upscale urban living in this one-of-a-kind residence at the Illuminada, incorporating modern design, high end upgrades, renovations, & character. This luxurious unit features 2 titled underground parking stalls, secure storage, & a rare 457 sq ft private patio. The chef's kitchen boasts SS appliances, quartz counters, a waterfall-edge island, open shelving, brick accents, & custom gunmetal blue Kraft cabinetry. The open living and dining space includes a gas fireplace & brick veneer feature wall. The primary suite offers a walnut coffered accent wall & a custom steel/glass partition leading to a spa-like ensuite with heated floors, Fleurco freestanding tub, marble walk-in shower, quartz-topped Restoration Hardware vanity, & Kohler fixtures. A second bedroom & full bath include another Restoration Hardware vanity, concrete countertop, & updated shower. Steps from the River Valley, shops, dining, LRT, & downtown—this home delivers style, comfort, & functionality in an impossible to beat location. (id:6769)