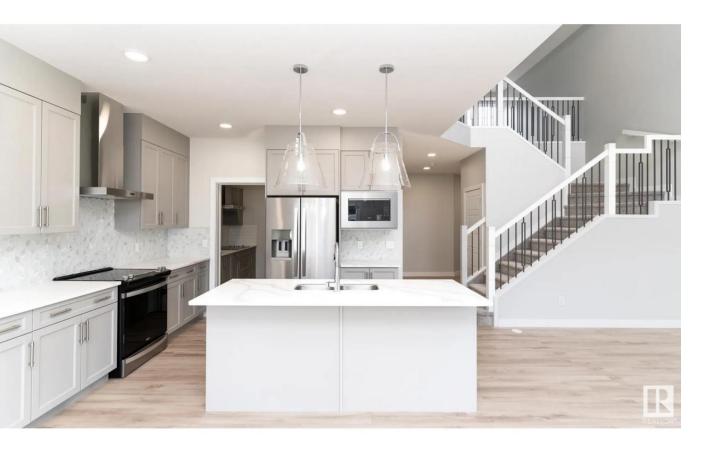

## Edmonton Alberta

\$709,900

Experience innovation at its finest with this home currently under construction. Our state-of-the-art, climate-controlled Acqbuilt home construction ensures precision and quality in every detail. Using cutting-edge robotics, we build your home with millimetre precision, resulting in an airtight, energy-efficient oasis. Say goodbye to drafts and uneven temperatures with our Hi-Velocity Heating System, providing superior comfort and breathe easy with our 3-stage indoor air purification system. Live efficiently with our on-demand hot water system, triple pane windows, and ENERGY STAR(R) appliances. Upgrade to a Landmark Home and elevate your living. Open to below, SIDE ENTRANCE and 3 windows in basement for future basement suite, SPICE KITCHEN, over-sized garage, plus bedroom and full bath on the main floor. Located on large pie shape lot, this lot is NOT a zero lot. (id:6769)