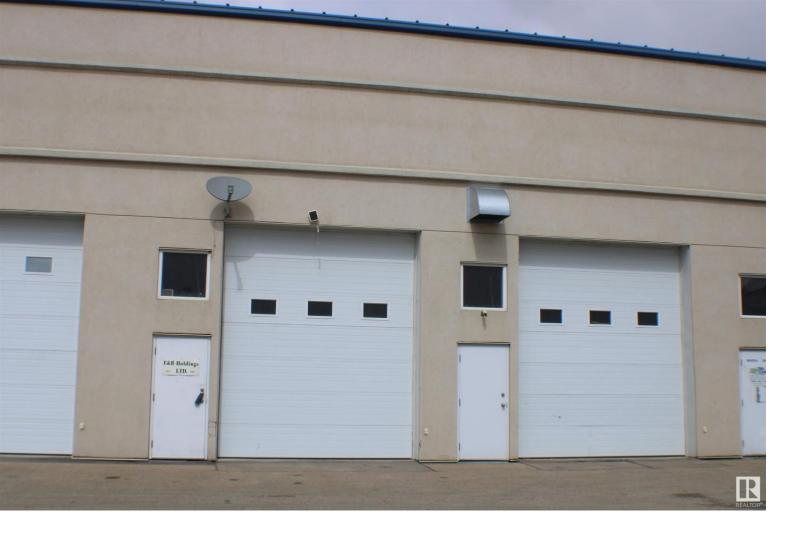

## 79 BOULDER Boulevard 203&204 Stony Plain AB

\$630,000

(2) Separately titled bays in Stony Plain North Industrial area. Just a block off from Highway 16A with easy access to Highway 16 and surrounded by chain restaurants, hotels & businesses. (2) 14' overhead doors in front and (2) 10' doors in back and (4) man doors. There is a 1/2 bath, (2) sumps, additional mezzanine square footage, radiant & forced air heating and fenced in storage on the north side of the building.