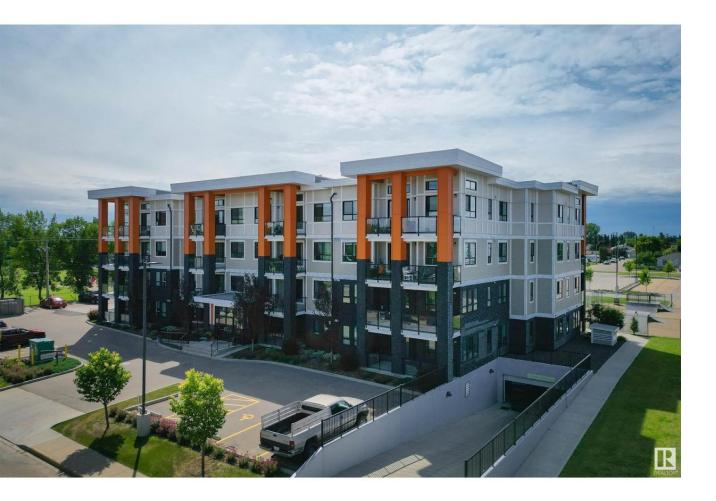

## Devon Alberta \$265,000

Welcome home to this sunny, spacious 2 bedroom 2 bathroom condo in THE RIDGE located in the heart of DEVON within walking distance to schools, parks, groceries, restaurants, outdoor pool, arena and river valley walking/biking trails. This open modern concept floor plan offers premium finishing throughout with 9' ceilings and the bedrooms at the opposite ends of the living room. The gourmet kitchen has quartz countertops, light color cabinetry with soft close cupboards and drawers with stainless steel appliances. South facing deck with a gas BBQ outlet. Vinyl plank flooring throughout except for tile in the bathrooms. Roughed in for A/C. Included is the fridge, glass top stove, built-in microwave, dishwasher, INSUITE WASHER AND DRYER and TITLED UNDERGROUND PARKING #52 with a storage cage. A great place to call home! (id:6769)