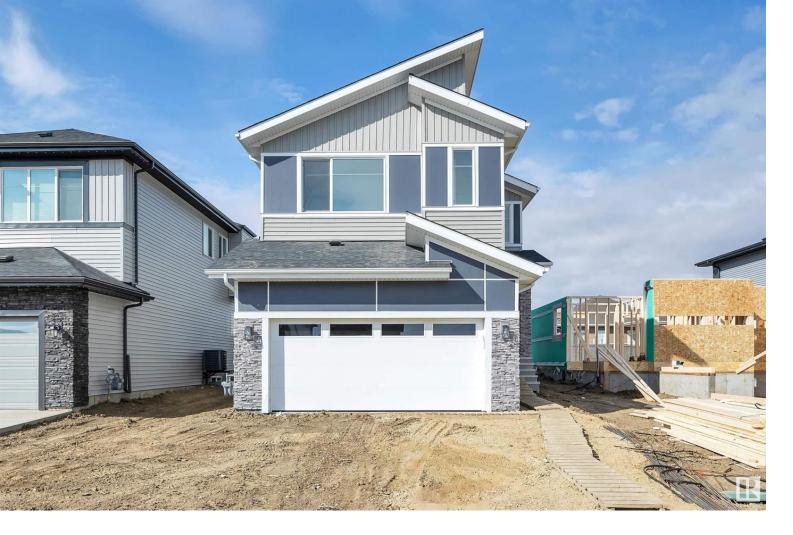

## 204 Kettyl Court Leduc AB

\$614,000

Welcome to your new home in Leduc's desirable West Haven Park community! This stunning 2,220 sqft residence offers modern comfort and convenience with a 2-car garage, open-concept kitchen, main floor den with a full bath, & 4 bedrooms upstairs. Perfectly positioned near West Haven Public School & shopping amenities, everything you need is within reach. Step inside to discover sleek finishes, versatile living spaces & a private outdoor oasis. This home also features stainless steel appliances, a sundeck with aluminum railing, completed landscaping, & gas lines on the deck and in garage. Plus an RPR with compliance & Alberta New Home Warranty for added peace of mind. Experience the welcoming community atmosphere of Leduc and the family-friendly environment of West Haven Park. Crafted with meticulous attention to detail, this home is the epitome of elevated living. Don't miss the opportunity to make it yours