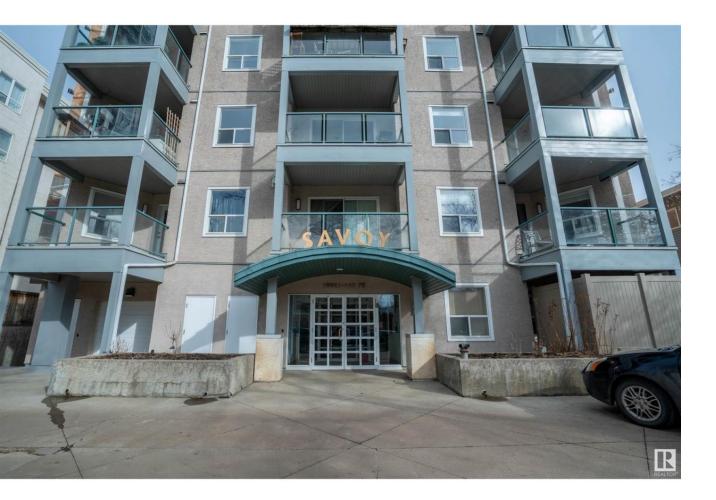

## Edmonton Alberta

Welcome to this STUNNING condo in the HIGHLY DESIRABLE community of Wihkwentowin (formerly called OLIVER), just steps from Jasper Ave! Enjoy walking distance to cafes, shops, restaurants, the LRT, MacEwan, and easy access to the U of A. From the moment you walk in, you'll be impressed by the SOARING CEILINGS, contemporary design, and open-concept layout. The kitchen is a SHOWSTOPPER with NEWER STAINLESS STEEL APPLIANCES, sleek white cabinetry, a SPACIOUS ISLAND with extra storage & seating, stylish backsplash, & a chic feature wall. The living area is FILLED WITH NATURAL LIGHT from expansive windows and features a COZY FIREPLACE. The generously sized primary bedroom includes a large WALK-THROUGH CLOSET, and a 4-piece ensuite. A second bedroom, another 4-piece bath, plus IN-SUITE LAUNDRY & STORAGE complete the unit. The SPACIOUS BALCONY is perfect for sipping your morning coffee or winding down in the evening. Enjoy the convenience of a titled parking stall plus 3 underground visitor stalls! (id:6769)