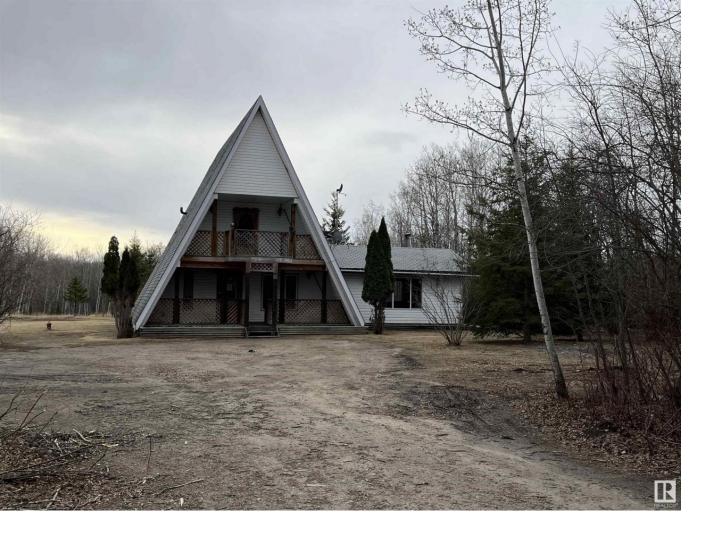

## #205 61209 RR 465 Rural Bonnyville M.D. AB

Located in the mature subdivision of Birch Grove on Moose lake, this unique A frame has 1378 sq/ft of living space. This home features a cozy kitchen, dining area and large living room with a wood burning stove. Main floor laundry, 2 bedrooms and 2 baths. Off the living room are garden doors leading to 3 acres of peace and quiet. A double detached garage, garden area and fire pit to enjoy. Access to Moose lake for fishing, water skiing, or just relaxing. A great place to call home.