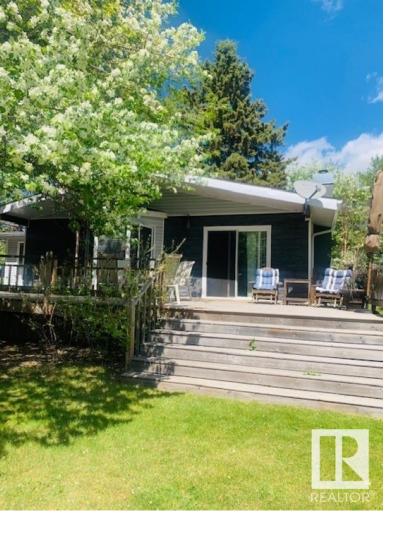

## Redwing Drive 55123 RGE RD 35A 205 Rural Lac Ste. Anne County AB

\$294,000

This lakeview cottage is located only one hour west of Edmonton on the north shores of Lac Ste Anne situated in the small hidden gem community of Highland Park. We have owned this property for seventeen years having purchased it from the original owners in 2007. The property is adjacent to a common easement which provides direct access to the lake shoreline just 300 feet away and extra space for games and activities. The 60'x130' property comprises its own deep water well; 1600-gallon septic holding tank; and 16'x24' detached garage. In addition to the massive front deck, the yard features a stone patio and firepit. This three-season cabin of approximately 1000 sq ft. consists of 2 bedrooms, full bathroom, and separate back laundry/porch area. The main living area features a propane wall furnace and heat efficient wood-burning fireplace. This turn-key property comes fully furnished in all rooms, including 2 fridges, stove, microwave, and washer/dryer.