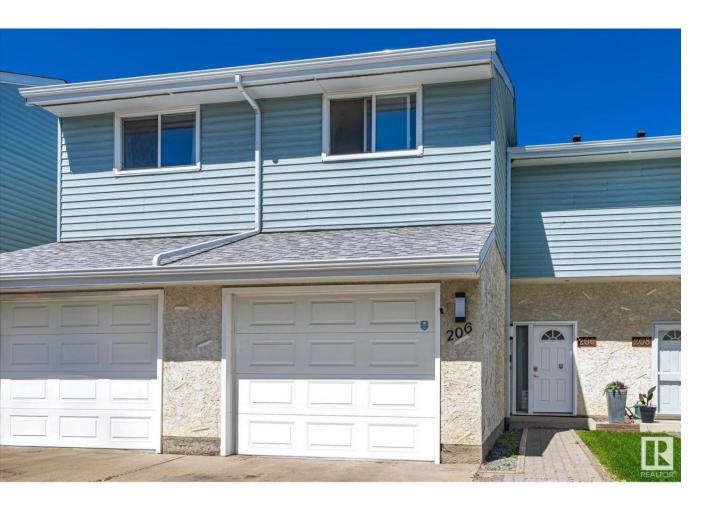

## Edmonton Alberta

\$297,000

This beautifully renovated 2-bedroom, 1.5-bath townhouse combines stylish modern finishes with thoughtful attention to detail throughout. Situated in a sought-after neighbourhood, the property also benefits from low condo fees. The main floor features a bright and spacious living area enhanced by contemporary design elements and an abundance of natural light. A brand-new kitchen showcases sleek cabinetry, modern appliances, and a convenient half bath for guests. Upstairs, you'll find a generously sized master bedroom offering exceptional space and comfort, complemented by a second bedroom and a luxurious 5-piece bathroom featuring premium fixtures and finishes. The fully finished basement adds even more living space with a cozy rec room--ideal for family entertainment, a home office, or a personal retreat. Enjoy the outdoors in the fenced backyard, perfect for relaxing or entertaining. Additional features include a single attached garage for your convenience and a driveway parking spot (id:6769)