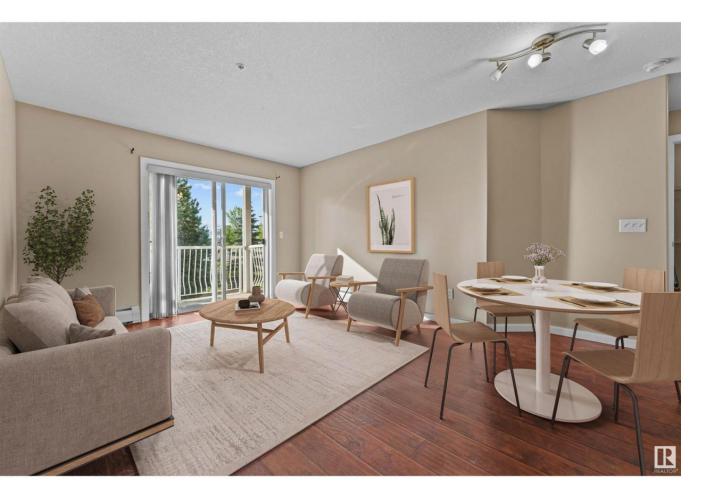

## Spruce Grove Alberta

\$179.000

Bright, spacious and QUIET 2 bedroom, 2 bath condo in a prime location! Walking distance to the Tri Leisure centre, this second floor unit has east facing views of green space and welcomes in tons of natural light. Freshly painted and laminate flooring in the main living room and bedrooms - no carpet! The open kitchen with SS appliances has TONS of cupboards for maximum storage and a new 2024 dishwasher. The open concept living and dining room have sliding patio doors that lead to the spacious balcony. The large primary bedroom has a walk through closet leading to a FULL 4-piece ensuite. The second bedroom is situated on the opposite side of the primary with another 4-piece bathroom (ideal for families or roommates). Multiple storage closets and in-suite laundry! TWO titled parking spaces (one underground and one above ground. Steps to all amenities, this unit is a must see! (id:6769)