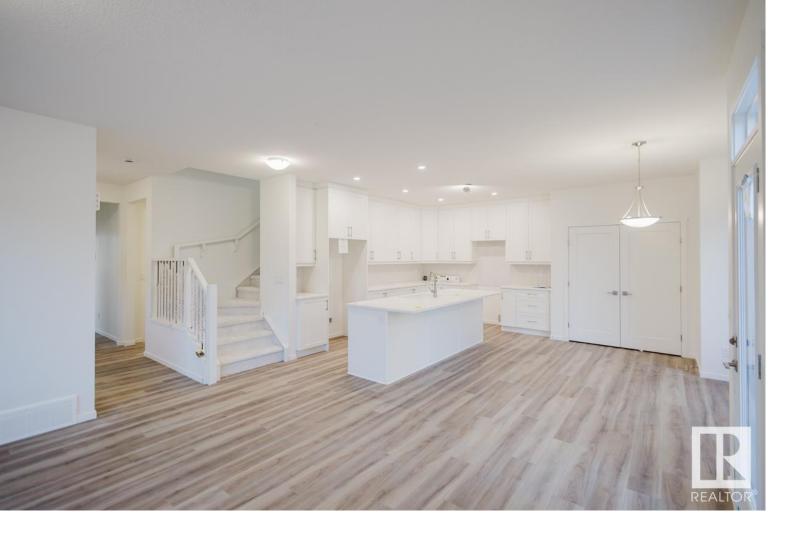

## 20804 20 Avenue Edmonton AB

\$618.000

LARGE CORNER LOT! Brand New Home! This stunning NORQUAY detached home offers 4 bedrooms and 2 1/2 bathrooms. The open concept and inviting main floor features 9' ceilings, full bedroom and bathroom with stand up shower. The kitchen is a cook's paradise, with included kitchen appliances, quartz countertops, waterline to fridge and pantry. Upstairs, the house continues to impress with a bonus room, walk-in laundry, full bath, and 3 bedrooms. The master is a true oasis, complete with a walk-in closet and luxurious ensuite with double sinks and separate tub/shower. Enjoy the added benefits of this home with its double attached garage, side entrance, gas line off the rear, basement bathroom rough ins and front yard landscaping. Enjoy access to amenities including a playground, planned schools, commercial, a wetland reserve, and recreational facilities, sure to compliment your lifestyle! HOA Fee. UNDER CONSTRUCTION! See first (4) photos of interior colors, rest are of the plan.