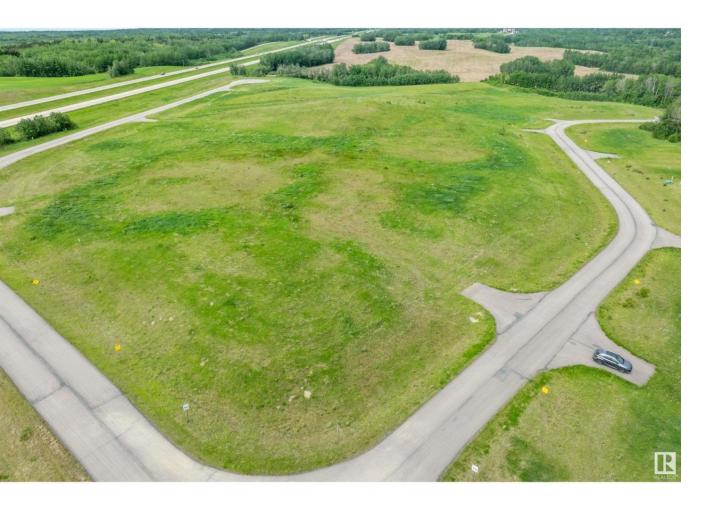

## Rural Parkland County Alberta

\$179,900

LEEWARD ESTATES .. Range Road 13 " just north of Hwy 16 " west of Stony Plain " #20 is at the crossroads .. being a 2.08 Acre opportunity .. Lot rises quickly to the right and to the left... Straight ahead into the centre of lot is likely the highest point in the subdivision... No trees on this lot making several options for building location " Gas & Power @ Property Line " Cistern & Septic System New Owner Responsibility " Leeward Estates, in Parkland County, west of Stony Plain. (id:6769)