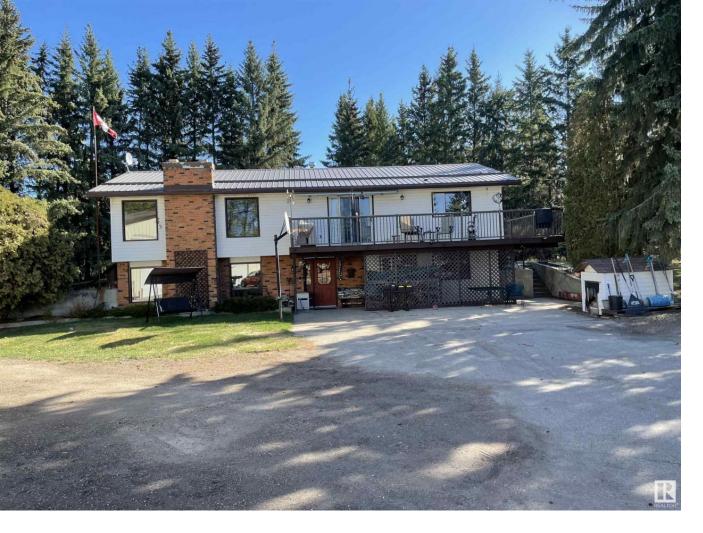

## 2104B Parkland Drive Rural Parkland County AB

\$689 000

If you are looking for seclusion with a private site, a large working shop, and a home on just over 3 acres-then this is it ,right on pavement and 5 minutes to Hwy 16. Bounded by large Spruce trees this 3 bedroom home has a side and front wrap around deck,large kitchen with island, 2 fireplaces, and also a large living room. Both the home and shop metal roofs were installed in 2010 as well as the furnace. A massive yard and parking area for everything from an RV to semi trailers is available and perfect for shop usage with still about 2 other usable acres. Oh and did I forget a hot tub just off the primary suite.