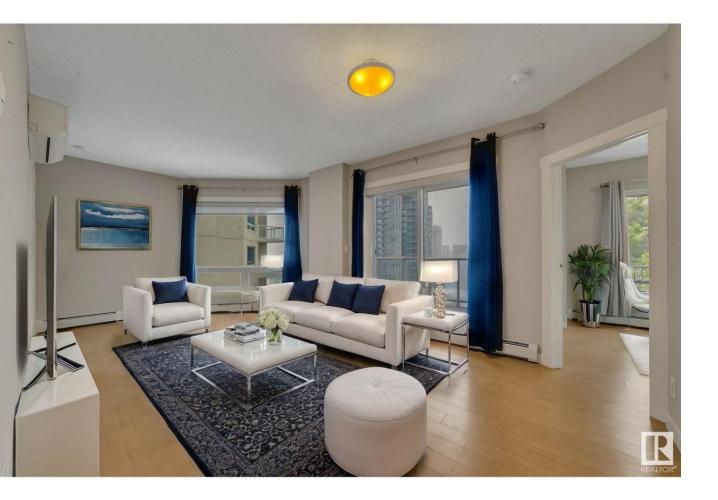

## Edmonton Alberta

Fox Two encapsulates the spirit of city living, offering a dynamic lifestyle within walking distance of entertainment, dining, and cultural hotspots. Whether immersing yourself in the energy of the Ice District or exploring the Brewery District, this condo is your urban sanctuary and perfect for any city dweller! This sleek residence features modern kitchen which showcases stainless appliances and stylish finishes which are sure to impress chefs of all skill levels! The bedrooms provide a well-lit retreat and plenty of closet space while the bathrooms boast sleek fixtures for a touch of opulence. Added comforts include AC, in-suite laundry and an underground parking stall. Unparalleled convenience awaits you in the Fox Two! SOME PHOTOS ARE VIRTUALLY STAGED. (id:6769)