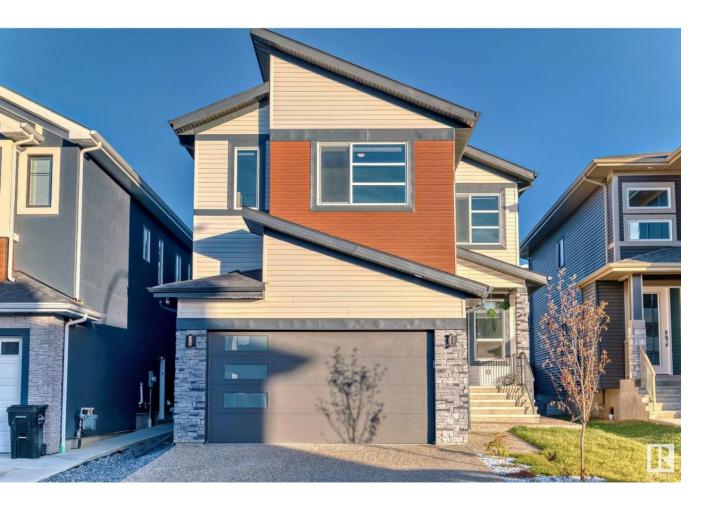

## Edmonton Alberta

LOCATION: This Beautiful and Well Maintained Property is Located in the community of Hills At Charleswoth. This Property Offers Total 6 Bedrooms and 5 Bathrooms. Main Floor offers One Bedroom with Attached Bathroom. Along with it, Main floor comes with 2 Living Areas, Tile-Flooring, Open to Below, Spice Kitchen, In-Built Appliances. Staircase Comes With Glass Railing and Step lights. Upper Level offers 3 Bedrooms with Attached Bathrooms, Good Size Bonus Area, Spacious Laundry. Basement is Fully Finished and comes with seperate entrance. Basement offers 2 bedroom and One Bathroom Legal suite. (id:6769)