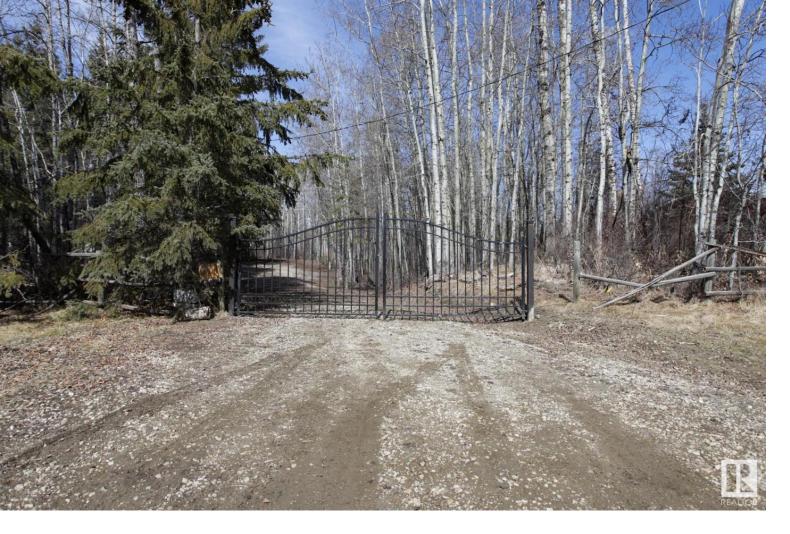

## 53320 RGE RD 30 211 Rural Parkland County AB

\$189 000

Your chance to build a dream home away from home is here. This lot is partially fenced with a steel gate, and its gravel driveway leads you to a clearing surrounded by mature trees where you can realize your picture perfect home. If you take the beautiful path from the clearing to the back of the property you will find the perfect place to host family and friends. You even have a ready garden and a space to enjoy nature and much much more. This lot is perfectly situated for someone who wants to be far enough from the city to break away, but still close to modern life. With a recently drilled well, septic field and tank as well as power and gas already in the lot all that is left is for you to find your dream home design.