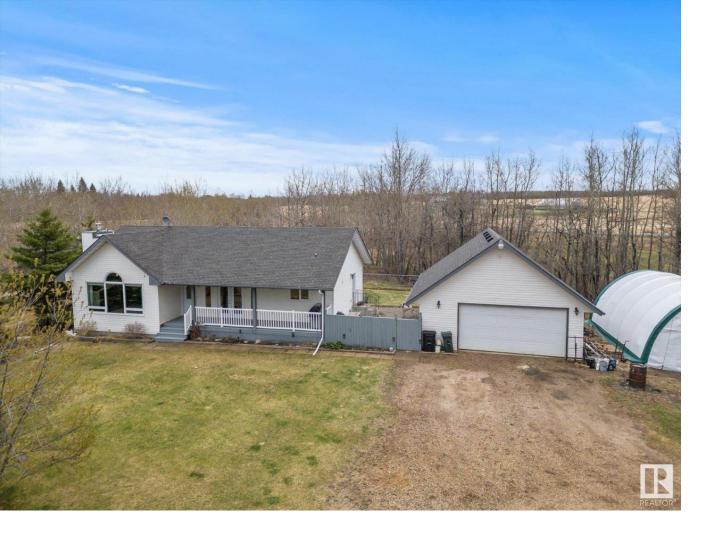

## 21166 TWP RD 542 Rural Strathcona County AB

\$699,000

Enjoy your morning coffee on the front deck with absolutely gorgeous countryside views all around this private property! Heading inside, the family room features large windows and wood burning fireplace to enjoy those chilly evenings. The kitchen and dining area are the perfect space for family time or gathering with friends. Also on the main floor you'll find a large primary with 4 pc ensuite, main bathroom and a second bedroom. Downstairs you will find another large bedroom, with 3rd bathroom (heated title floor & towel rack) and oversized Family Room and loads of storage. The property is well fenced with electric high tensile wire and has a 24x30 Barn with 2 -10x12 stalls, tack room and a water hydrant. Also a 60 x 150 outdoor riding area and 50' diameter round pen grace the property. UPGRADES: garage/barn shingles fall of 2023, insulated/sheeted attic garage for extra storage 2024, 30x20 tarp shelter 2023, Salt softener control replaced 2023, Basement Fully Finished 2020, NEW SEPTIC TANK 2023.