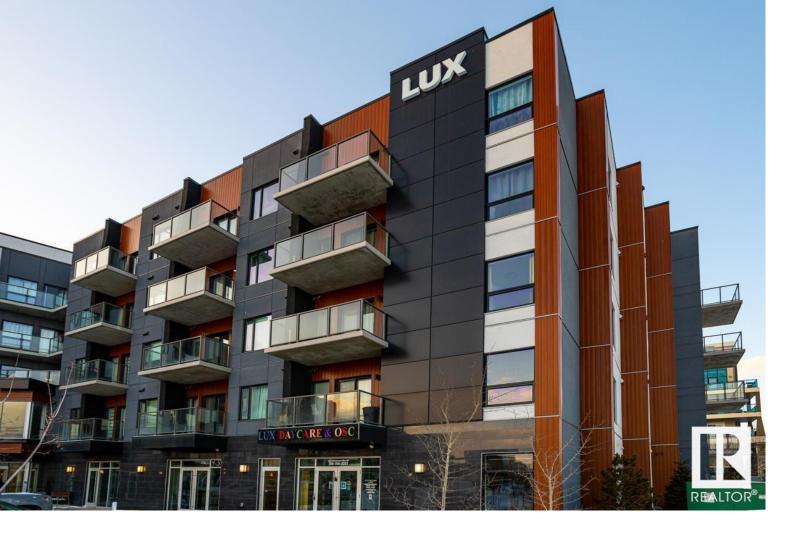

## Edmonton Alberta

\$329.900

Welcome to this TWO bedrooms, TWO full baths plus DEN condo unit in LUX at Upper Windermere - a luxury STEEL & CONCRETE condo building in a fabulous area. This unit offers an open concept and very functional floor plan. Features laminate flooring w/ 9' ceilings; A convenient DEN is off entry. Gourmet kitchen has ample ceiling height cabinets, quartz countertops, stainless steel appliances, canopy hood fan & full height mosaic glass backsplash. Primary bedroom comes with a walk-through closet & 4 pc ensuite w/ double sinks. One more good sized bedroom & one 4pc main bath. One titled & heated underground parking. In suite Laundry. A large west facing balcony with great pond view. Luxury condo living with great access to all amenities including public transportation, walking distance to shopping restaurants, banking, onsite daycare & pharmacy, a K-9 school and much more! \*\*\*Builder's Plan indicates 968 sq.ft for the enclosed area of this unit\*\*\*. (id:6769)