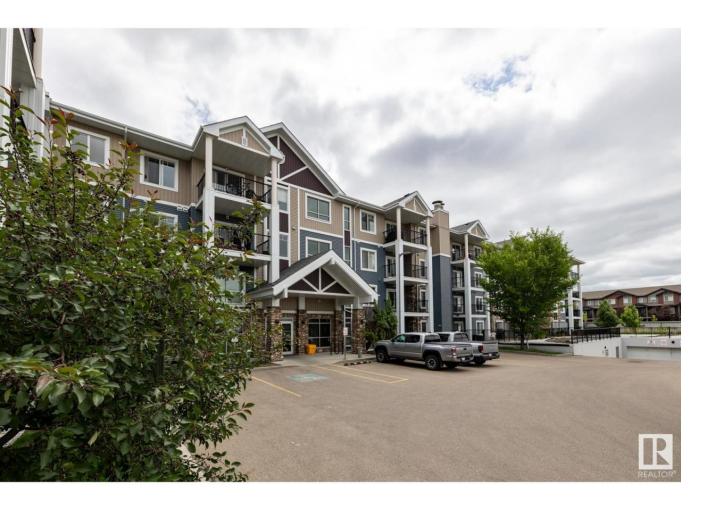

## Edmonton Alberta

\$269.000

Spacious and modern two bedroom-two bathroom unit with quartz countertops, in-suite laundry, large balcony, storage cage, one underground heated parking plus one energized surface stall (both titled). Building is super clean, well maintained, properly managed and has a nicely-equipped gym and social room. Enjoy the benefits of having access to the lake and being close to thoroughfares, grocery stores, trendy restaurants and a host of other amenities. Pet friendly with board approval. Quick possession is possible! (id:6769)