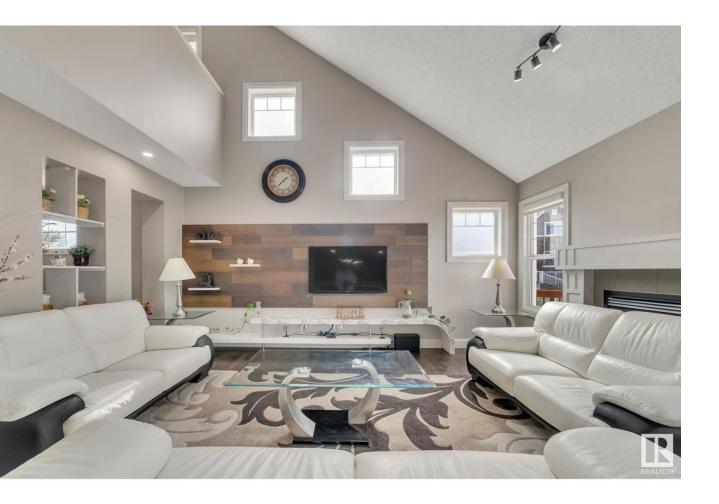

## Edmonton Alberta

This stunning gem in the desirable neighborhood of Charlesworth offers comfort, style, and space for the whole family. As you enter, you're greeted by a striking open-to-below foyer that adds an elegant touch. The main floor features a spacious living area, a versatile den, and a beautifully appointed kitchen complete with quartz countertops, a walk-in pantry, and brand-new stainless steel appliances. You'll also find the laundry room conveniently located on the main level. Upstairs, enjoy a large bonus room, perfect for relaxing or entertaining, along with three generous bedrooms and two full bathrooms. The primary suite is a true retreat with a luxurious 5-piece ensuite. Additional highlights include a new roof (2025), a well-maintained large backyard, and a spacious deck, ideal for summer gatherings. This home is a must-see! (id:6769)