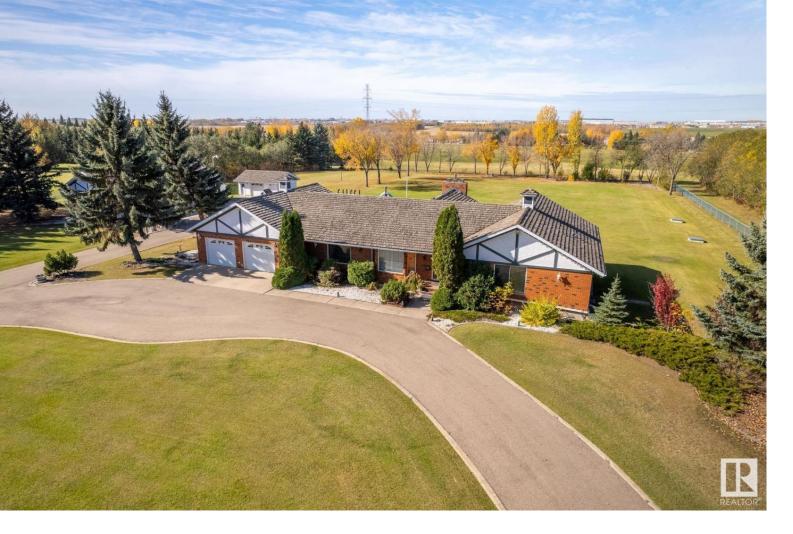

## 2160 50302 Rge Rd 244 A Rural Leduc County AB

\$999 9nn

ESTATE bungalow nestled in the sought after Linda Vista community with CITY WATER! This home was built to last the times with the expert craftsmanship by KEMP JESKY BUILDERS! You have to view this acreage in person to fully appreciate the quality and the care that has been put into this home! To start, every door in this home are SOLID WOOD FIRE DOORS, the beams holding the structure exceed any standard that you would see today, the appliances are THERMODORE/SUBZERO/BOSCH, the shingles on the home were constructed to last a lifetime, 3 LENNOX furnaces heat the home, 2 Central A/C units for the summertime, the HWT is a 75L Bradford (2017), the driveway was REPAVED in 2014, NEW RADIANT heat throughout the entire TRIPLE BAY SHOP with a floor drain, underground RAIN CISTERNS, & so much more! This home has the space to host the entire family with 5 beds, 5 bathrooms, 4SEASON SUNROOM, 2nd KITCHEN, & a laundry room with clothes line access to the EXTERIOR! This home backs onto county land giving lots of privacy!