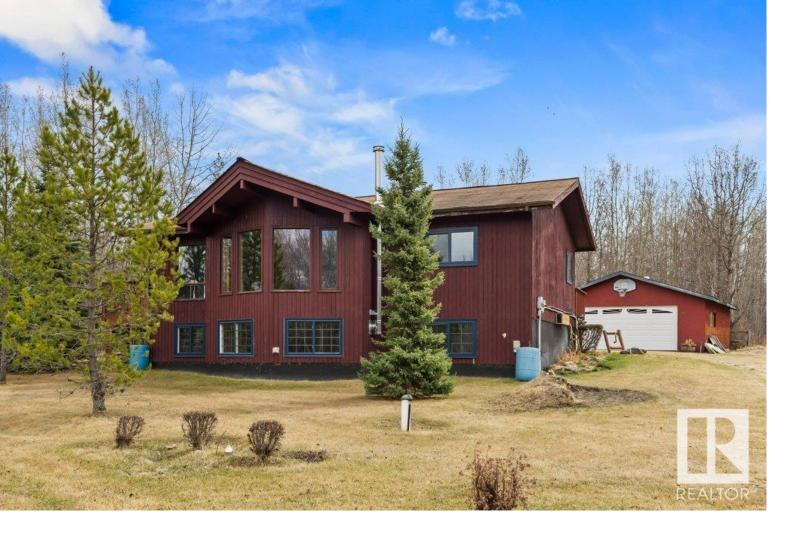

## 54126 RGE RD 30 217 Rural Lac Ste. Anne County AB

\$475,000

Start your acreage living dreams here! Charming bungalow is situated on 3.09 acres in Lac Ste Anne county and minutes to the Village of Alberta Beach. The property is partly treed, giving you the privacy and nature you're looking for, but still has open spaces for you to enjoy; including a firepit area, a gardening area with built in raised gardening boxes. Outdoors you'll also find a huge wrap around deck with gas line for bbq, storage shed, and hot tub area. Take in the livingroom with vaulted pine ceilings and views out your picture windows. Adjacent is the dining room and updated kitchen with gas stove. Finishing the main floor is the primary suite with an udpated cheater ensuite and main floor laundry. The basement is finished with second livingroom with a cozy wood stove to help with heating in the winter, 2 more bedrooms and a 2nd full bathroom. Most windows have been updated to vinyl. For parking you'll enjoy the oversized double garage.