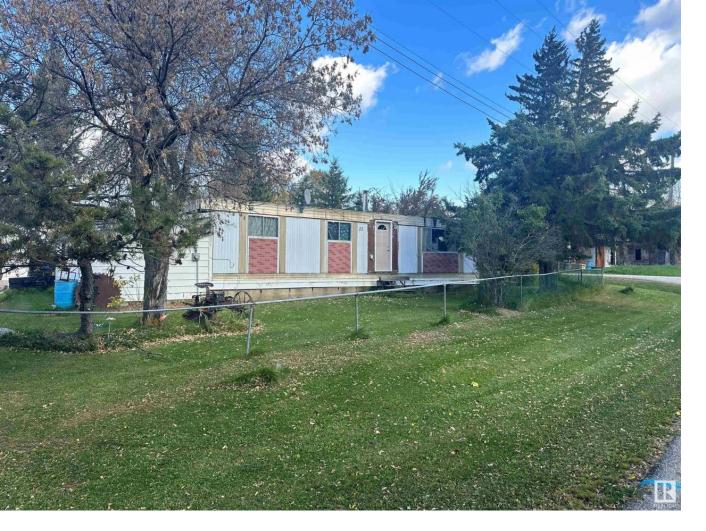

## 20575 WYE Road 22 Rural Strathcona County AB

Foreclosure Listing - Double wide mobile home on a corner lot located in the Strathcona County Hamlet of North Cooking Late. Perfect opportunity to build your dream home on 0.4 acres of land. The property includes a double detached garage that needs some TLC. The property comprises the consolidation of two lots (1 & 2) and contains 1,638 m2. Gravel driveway to oversized double detached garage (7.32 x 7.92m). This property is part of a judicial sale and is deemed to be "as is" "where is".