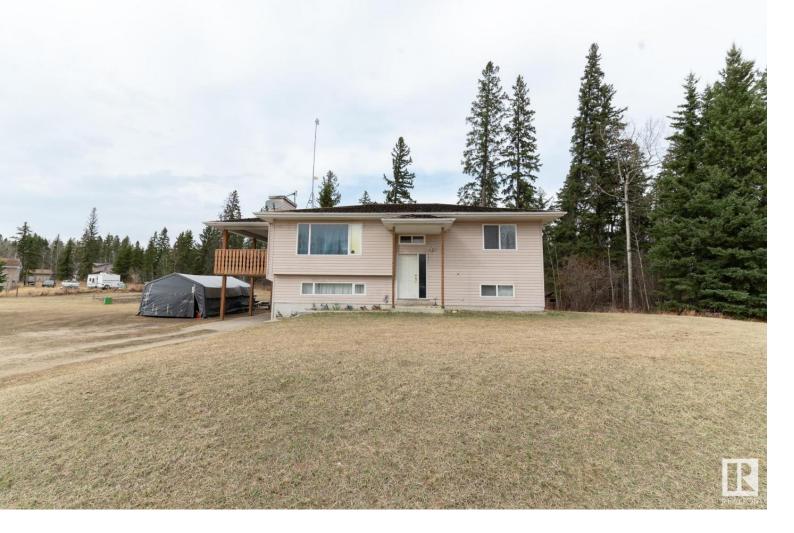

## 50322 RGE RD 10 22 Rural Parkland County AB

\$408,900

Located just south of Stony Plain is your acreage beginnings! Welcome to 22 Beau Rand Estates! Bordering Municipal Reserve on two sides is this 1.98+/- acre property that will be easy to fall in love with for your new home! This 1100+ sq ft home features 4 bedrooms, 3 bathrooms, and two spacious living spaces! The main floor's open concept kitchen to dinette and living areas makes it convenient for family or entertaining time! The walkout basement has plenty of storage and functionality! Enjoy those summer sunsets from your covered west facing balcony. Outside there is room to roam and explore the great outdoors! All of this and more can be yours!