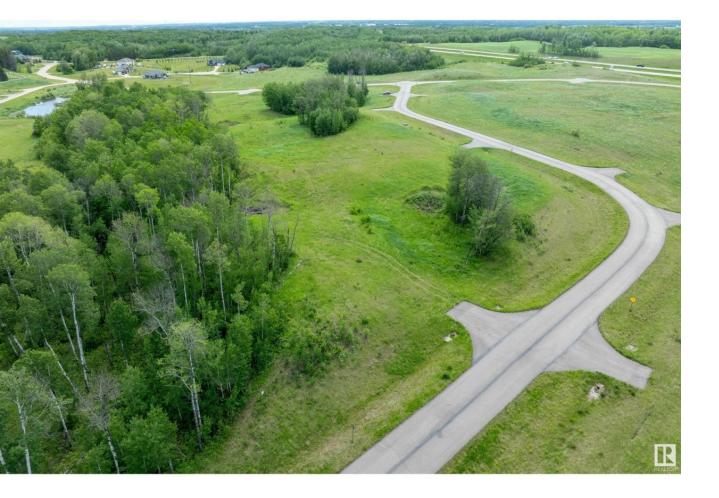

## Rural Parkland County Alberta \$179,900

LEEWARD ESTATES .. Range Road 13 " just north of Hwy 16 " west of Stony Plain " #22 a 2.51 Acre opportunity ..From the paved approach, lot rises toward the centre and to the left...Trees to the left side of lot... and a small amount of trees to the right...Level building areas with gentle slope... Gas & Power @ Property Line " Cistern & Septic System New Owner Responsibility " Leeward Estates, in Parkland County, west of Stony Plain. (id:6769)