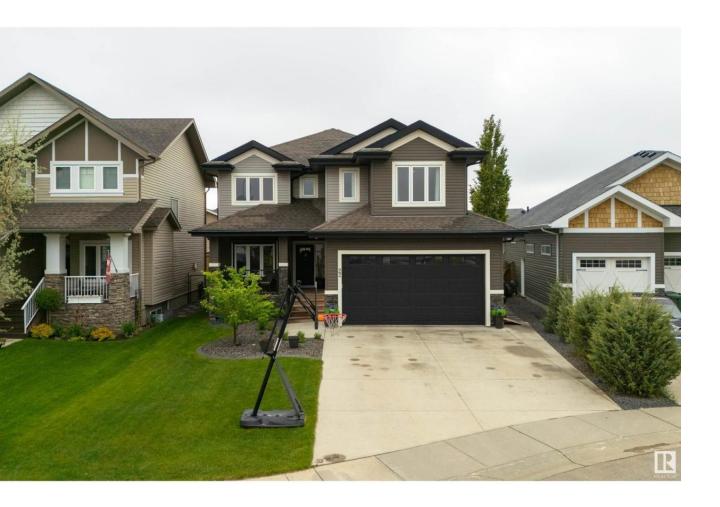

## Spruce Grove Alberta

\$669,000

Experience luxury living in this CUSTOM-BUILT home! Featuring a wonderful floor plan, the main level highlights 9' ceilings, hardwood flooring, spacious office/den, cozy living room w/ gas fireplace, & a Chef's kitchen equipped w/ stone counters, stainless appliances, center island, separate dinette, & walk-through BUTLER's pantry leading to the mudroom & HEATED dbl-attached garage. Upstairs you'll find a bonus room, 5pc bath, & three sizeable bedrooms (each w/ their own walk-in closets), including the owner's suite which showcases French doors, & a 5pc spa-inspired ensuite w/ soaker tub, oversized tiled shower, & a fabulous walk-in closet w/ direct access to the laundry room. The basement is fully-finished & features a 4th bedroom (w/ walk-in closet), 3pc bath, & rec room (w/ future wet bar potential, if desired). Complete w/ A/C, an exterior deck, & a beautifully landscaped & fenced yard, this home offers a seamless blend of style, space, & functionality in one of Spruce Grove's most sought-after areas. (id:6769)