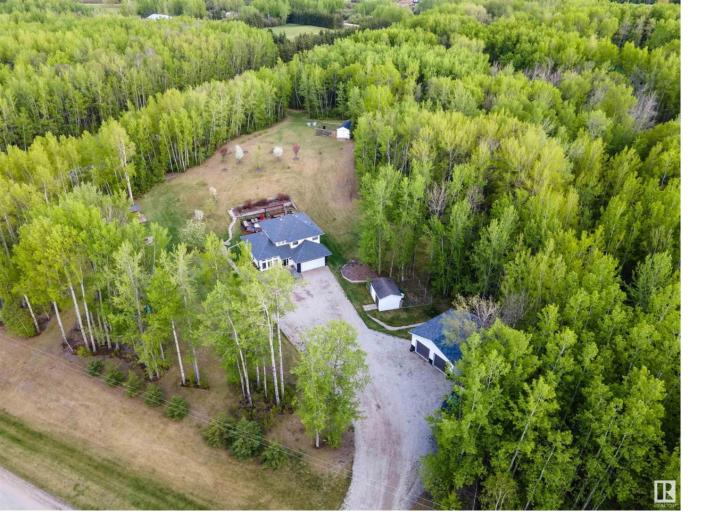

## Rural Parkland County Alberta \$768,900

You'll be set for summer at this perfect country retreat in sought-after Cedar Heights! Located on paved roads to the driveway it features fantastic access to Stony Plain, Spruce Grove, and St. Albert! This stunning 1.5storey home offers an idyllic escape. Enjoy so many benefits of ownership including having two primary bedrooms upstairs then a cozy living room, flex space and a fantastic kitchen with a massive dinette on the main floor! This home is designed for comfort and function. The fully finished basement adds even more space with a third bedroom, third full bath and a sprawling recreation area for memorable family nights. Outside is summer-approved with a show stopping multi-level deck, perfect for soaking up the sun or hosting loved ones. A social area with a firepit ensures unforgettable gatherings. Plus, a detached double garage provides extra parking or storage. This move-in-ready acreage invites you to embrace the tranquility and beauty of country living-don't miss your chance! (id:6769)