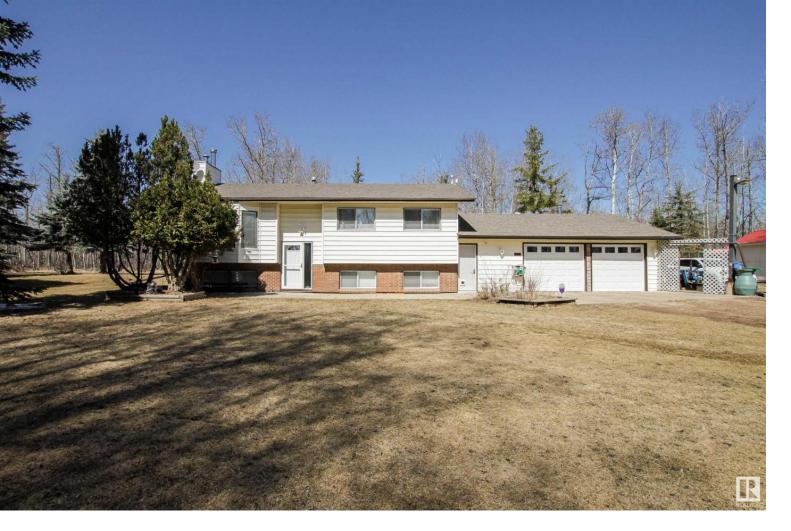

## 22062 TWP RD 515 Rural Strathcona County AB

18 acre COUNTRY OASIS located near South Cooking Lake, only 15 minutes from Sherwood Park! This gorgeous property has been lovingly maintained by its ORIGINAL OWNERS. The home offers 3+1 bedrooms / 3 bathrooms and an OVERSIZED double attached garage. The main floor offers a bright & sunny living room with wood burning fireplace & beautiful RENOVATED KITCHEN! The kitchen offers tons of cabinetry, granite countertops and new stainless steel appliances. The kitchen also offers access out to the massive back deck spanning entire width of home. Primary bedroom features walk-in closet, 4-piece ensuite and access to the deck. 2 more bedrooms and 4-piece main bath complete this level. Downstairs you will find a large family room with SECOND FIREPLACE, 3-piece bath, laundry, storage and massive 4th bedroom! The lot is an absolute dream offering TOTAL PRIVACY and is mostly TREED!!! There is also a large garden area, barn & HORSE SET-UP, double detached garage & various storage sheds. One of a kind!!!