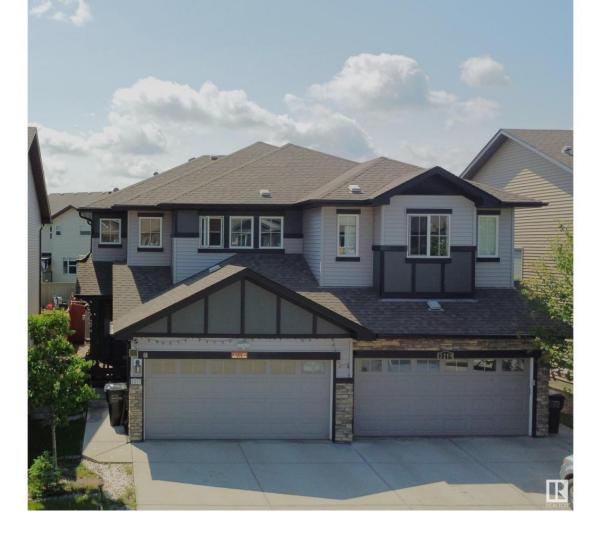

## Edmonton Alberta \$499,900

Welcome to Single Family 2-Story half duplex in laurel AMAZING Opportunity for First Time Home Buyer, and Investor. For Conveniently located on 22ave, near by Banks, Big Shopping centers, Bus-Stop, School, playground, Park, and quick access to Anthony Henday. This is a Double Garage Duplex, With Fully Repainted all Walls, and BRAND NEW LAMINATE FLOORING. Has Good quality WHIRLPOOL APPLIANCES with Stain Maple KITCHEN. FULLY FINSHED SHED, DECK AND FULLY FENCED HOUSE. The Basement is partially will over SIZED LIVING ROOM, WITH MAPLE KITCHEN, APPLAINCES, with laundry in the basement. The Upper level consist of Master bedroom with 2 over sized WALK IN - CLOSESTS, 5 PC ensuite bath, and two good size bedrooms with triple pan windows. (id:6769)