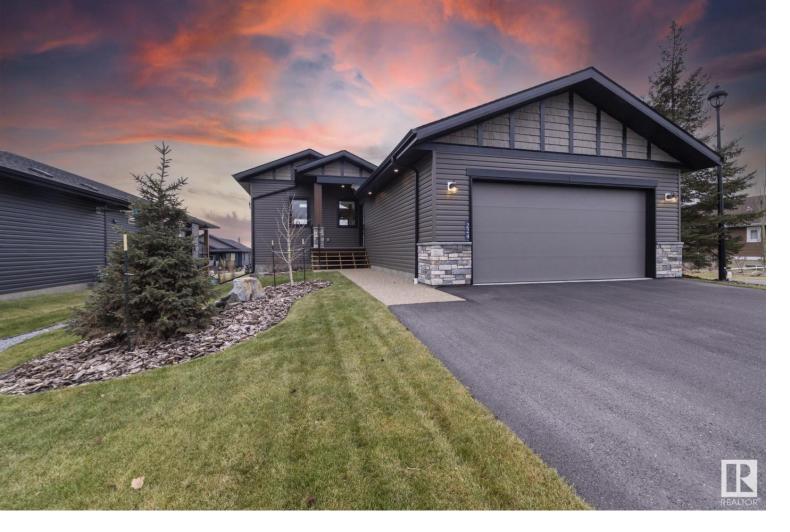

## 55101 STE. ANNE Trail 224 Rural Lac Ste. Anne County AB

\$829,980

Welcome to The Estates at Waters Edge, a lakeside community with marina, outdoor pool and beachside park! This WALK OUT BUNGALOW features 4 bedrooms, 3 bathrooms, dbl attached garage and sits at over 1400 sqft with a total of 2800 sqft of living space with the walkout BSMT. Upon entering this home you are greeted with vaulted ceilings and contemporary finishings, luxury vinyl plank flooring, and STUNNING lake views! The spacious open concept main floor boasts a chefs kitchen with stone counters, beautiful cabinetry, SS appliances, floor to ceiling fireplace in living room with access to your outdoor patio, PERFECT for entertaining! The master suite features SPA like ensuite, walk-in closet and spacious bedroom with tons of natural light and patio access. Finishing off the main level is the second bedroom, main bath and laundry room! The walkout bsmt continues the entertaining ease with LARGE rec room, 2 more bedrooms and full bath! Outside is fully landscaped with fire pit and covered patio! MOVE IN READY