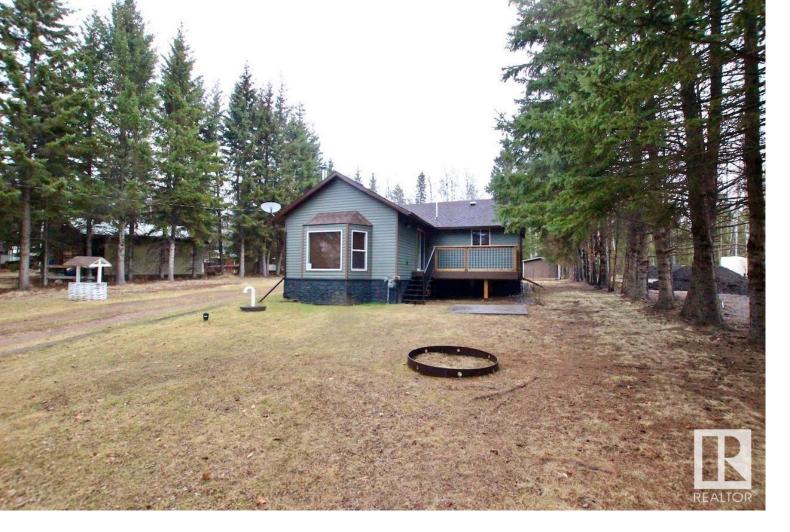

## 226A Lenard Road Pickerel Point SKELETON LAKE Rural Athabasca County AB

UPGRADED BUNGALOW WITH OVERSIZED HEATED GARAGE IN PICKEREL POINT AT SKELETON LAKE! This is an awesome opportunity to own your lake getaway that has been completely upgraded on the exterior! The lot itself is a short walk from the lakefront and is perfect mix of mature trees and open area to entertain or park the RV. The home itself boasts a long list up upgrades including new interior/exterior lights, shingles, roof vents, furnace, windows, blinds, paint, carpet, water pump & pressure tank. The garage also has been upgraded with shingles, roof vents, gas heater, interior/exterior lights, windows, siding, facia, soffits. Whether you're looking for boating, swimming, quadding, skidooing or hunting Skeleton Lake and area has it all. Half way between Edmonton and Fort McMurray this is the perfect escape from the big cities. Don't miss out on this great property!