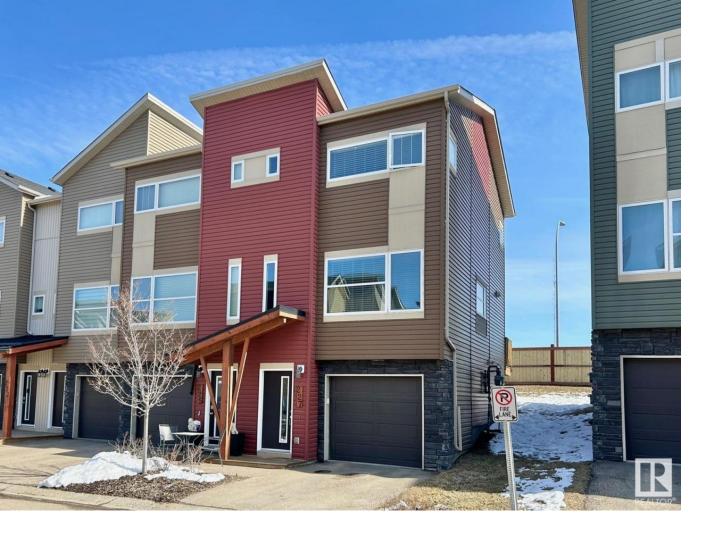

## Leduc Alberta

\$232.900

First time homebuyer? Looking to downsize? Or considering a revenue property? This move-in ready 1000+ sq ft 2 Bed + 2.5 Bath home is perfectly suited to meet your needs. Nicely designed open main floor has durable wall-to-wall engineered hardwood throughout and is one of the few units that has a Half Bath on the main floor. Good sized Kitchen with plenty of cabinets and granite counters, including an eat-up bar. Kitchen also has sa appliances, tile backsplash, and upgraded hardware. Upstairs features 2 large Bedrooms, both with walk-in closets and Master Baths! Laundry is conveniently located on the upper floor. Large, bright windows throughout to let in the sunshine, this unit also has AC for those hot summer days. Outside, enjoy quiet evenings on your private deck with no back neighbours. Great location, close to all amenities and easy access to the QE2. Don't miss out! (id:6769)