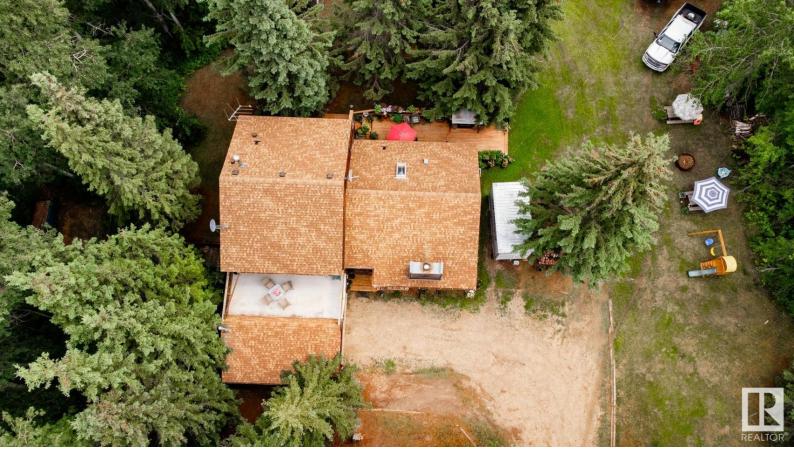

## 54304 RGE RD 12 227 Rural Lac Ste. Anne County AB

Nestled between the trees, this beautiful family home has some rustic charm to it! Located on 3 acres, just 12 min north of Stony Plain, Crystal Lake Estates offer park like serene setting, but with the conveniences of being close to town amenities. Home itself has a mid-century feel to it with some original features like vaulted ceilings and beams, wood burning fireplace, wood planking, balconies off each bedroom and a gorgeous large back deck (recently redone)! Very functional floor plan, great for your families, with formal living room at the front and large family room at the back of the home, main floor office, large front entrance and mud room, breakfast nook & bright kitchen, formal dining room & main floor laundry! Upstairs you will find generous bedrooms & primary suite with walk in closet, ensuite & private balcony. Basement is partial with large family room, 3 pc bath and plenty of storage! Attached double heated garage! Relax on your deck in tranquil privacy! Brand new septic tanks!