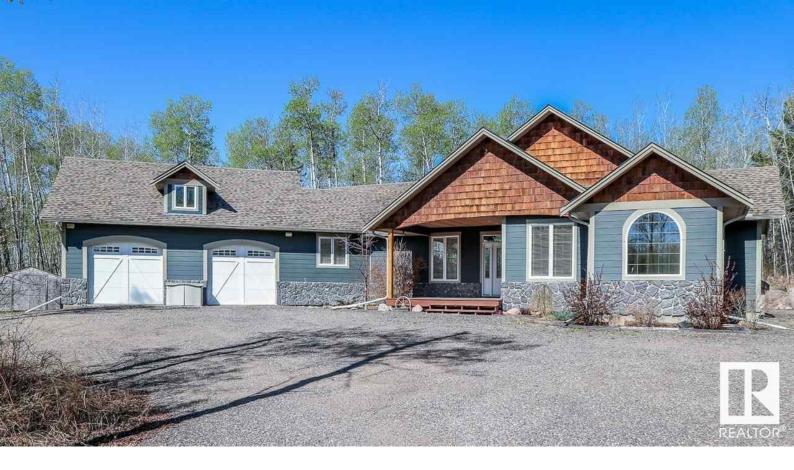

## #23 63220 Rge Rd 433 Rural Bonnyville M.D. AB

\$629,900

Step into luxury through the 25'x27' heated attached garage, seamlessly connected to a spacious tiled entryway, laundry and a convenient 2pc bath. The main floor unfolds into an inviting open-concept layout, showcasing a well-appointed kitchen, sleek quartz countertops, an expansive island with a convenient eating bar, and a dedicated vegetable sink. The adjacent living room exudes warmth with its natural gas fireplace, complemented by gleaming hardwood flooring, while offering access to the West-facing deck. The primary suite features a 4pc bath complete with a rejuvenating jetted tub and a sleek glass shower. Descending to the fully developed basement, discover a haven of entertainment and relaxation. Enhanced with in-floor heating throughout, this level features a recreation room with custom wet bar, a media room with surround sound, two additional spacious bedrooms, ample storage space, and a well-appointed 4pc bathroom. Set upon a sprawling 3.11-acre parcel, enveloped by a lush canopy of trees.