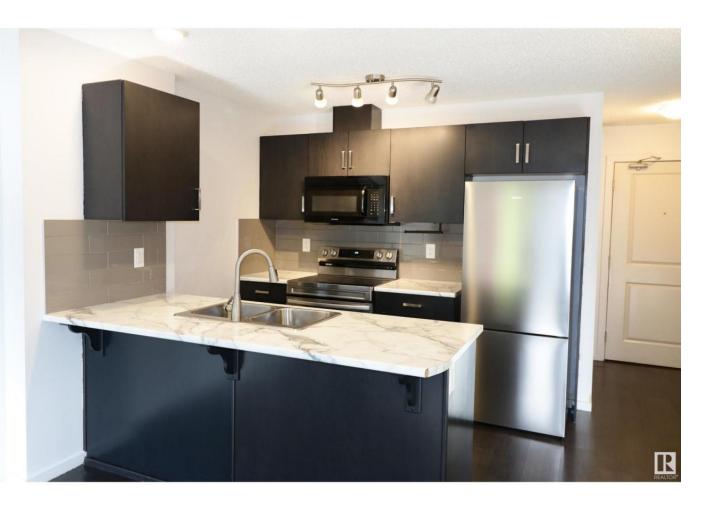

## Edmonton Alberta

\$159,900

Stylish and affordable, this 1-bedroom condo in Charlesworth offers modern living in a vibrant, well-connected community. Featuring dark flooring, stainless steel appliances, and an open-concept layout, the unit is both sleek and functional. The spacious primary bedroom includes a walk-through closet and dual access to the full ensuite for added privacy. A built-in tech nook makes working from home a breeze, while in-suite laundry and a private balcony add everyday convenience. You'll also enjoy a titled outdoor parking stall, elevator access, and LOW CONDO FEES (ONLY \$293.35) AND INCLUDES HEAT AND WATER. Close to shopping, schools, parks, and transit--this is a fantastic opportunity to own in one of Edmonton's most sought-after neighbourhoods. (id:6769)