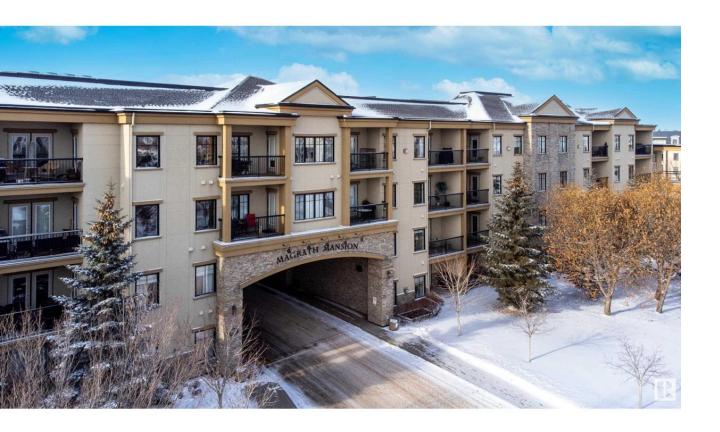

## Edmonton Alberta

\$204,888

Welcome to your dream condo in the prestigious, ADULTS ONLY Magrath Mansion, located in the sought-after Magrath community of Edmonton. This sophisticated open concept unit offers Spacious living, dining and kitchen area along with 1 Bedroom, 1 Den and 1 Bathroom boasting 9-FOOT CEILINGS, creating an open and airy ambiance. The unit comes with LAMINATE and Tile flooring. Rarely available, it comes with THREE STORAGE SPACES--offering unparalleled convenience—and one secure UNDERGROUND HEATED parking stall. Residents enjoy access to top-tier amenities, including a relaxing HOT TUB, rejuvenating SAUNA, EXERCISE ROOM, CAR WASH, CAR VACUUM, Media/Theater & party room, which comes with a POOL TABLE: perfect for entertaining. Designed for comfort and style, this property combines luxury and functionality in an unbeatable location. Nestled in a vibrant yet serene community, this condo offers the perfect retreat for those seeking modern living with exclusive perks such as public transportation and shopping (id:6769)