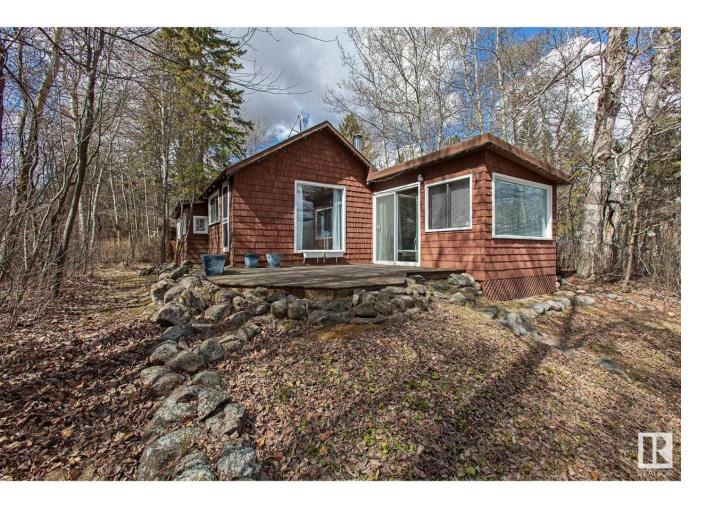

## Rural Strathcona County Alberta

\$214,900

Charming Cabin in the Woods: This delightful three-season cabin serves as the ideal retreat, nestled among the trees and a short distance to Cooking Lake right out your door. Over the years, the cabin has undergone expansions and updates that enhance both its charm and functionality. The living room offers a lovely view of the lake and is warmed by a cozy wood stove for those chilly evenings, complemented by electric baseboard heating in the bright and airy master bedroom. The built-in porch provides access to a wooden deck and can also serve as an extra bedroom for grandchildren or guests. The property comes fully equipped with everything, including dishes, bedding, accessories, and the contents of three sheds, which feature lawn furniture, BBQ and garden tools. This is a fantastic opportunity to escape the hustle and bustle of city life for a peaceful retreat. (id:6769)