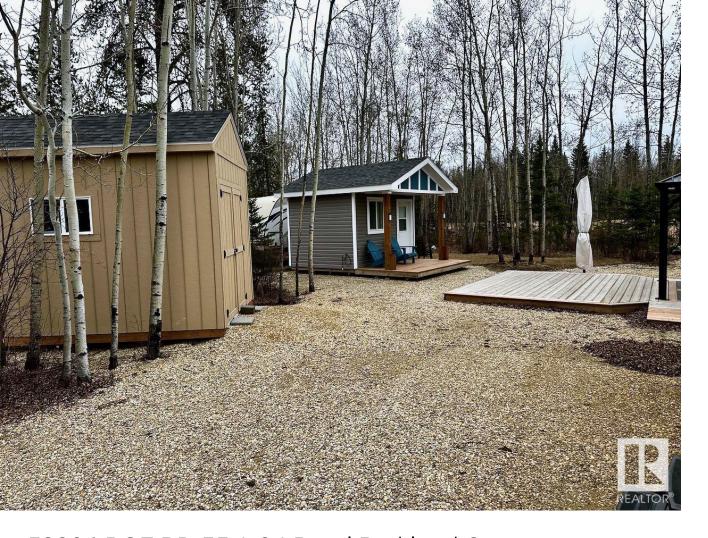

## 53206 RGE RD 55 A 24 Rural Parkland County AB

\$144,500

Welcome to your ultimate summer destination! Discover the perfect spot to park your RV and dive into the joys of summer at 'The Ridge,' nestled within the amenity-rich Pineridge Golf Resort on the west side of Lake Wabamun. This turnkey lot beckons that includes a cozy bunkhouse, shed, deck and gazebo, along with a golf cart to explore the surroundings hassle-free! Rest assured in the security of this gated community, where water and sewer services are seamlessly provided as part of your condo fees. Your only extra expense? Electricity - keeping your getaway worry-free. Experience modern comforts with integrated Wi-Fi, while staying active on the tennis, pickleball, and basketball courts. Unwind around the community fire pit or under the gazebo, or embark on natural running trails that wind through the serene landscape. Plus, enjoy the luxury of a unique 12-hole golf right in your backyard. Just an hour's drive west of Edmonton, 'The Ridge' offers convenience like no other. Drive in, park, plug in, enjoy!