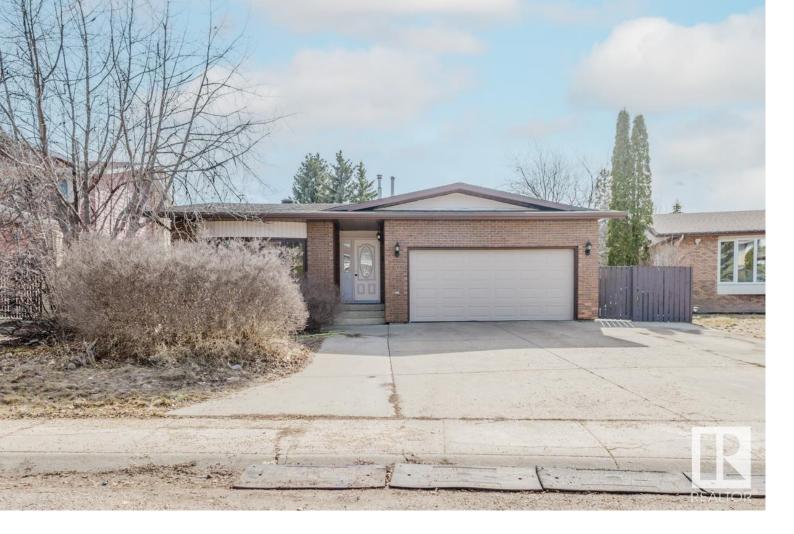

## Edmonton Alberta

\$649.000

Prime Investment Opportunity in Blue Quill. The spacious bungalow features five bedrooms, on a 9300 sq.ft lot. The gourmet kitchen boasts high-end appliances alongside a walk-in pantry, while the open-concept living area with maple hardwood floors flows seamlessly to an expansive covered deck through three sets of French doors. The lower level offers additional living space with a fireplace-equipped rumpus room. Practical features include heated ceramic flooring, central A/C, high-efficiency furnace, and an oversized driveway accommodating 6+ vehicles. The professionally landscaped yard features a tranquil waterfall and southwest-facing backyard oasis. Situated in a family-friendly neighborhood known for excellent schools, with convenient access to Blue Quill Park, Community League, shopping, LRT, and major routes. (id:6769)