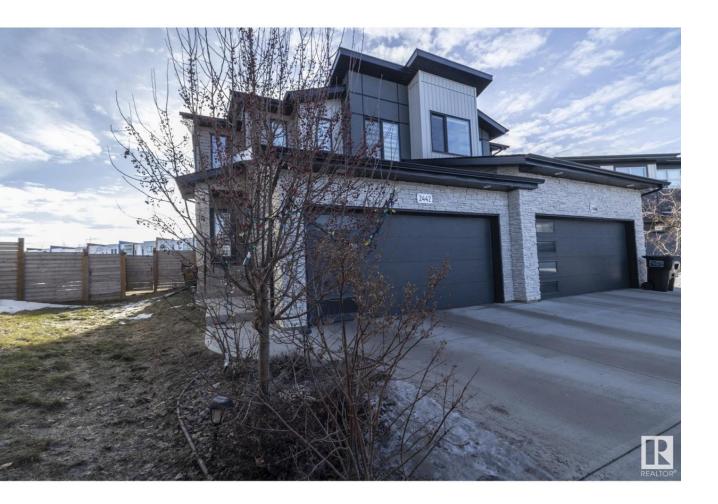

## Edmonton Alberta

\$559,900

Welcome to this spacious 1800+ SQ.FT duplex in ONE AT KESWICK. The terrific home has a double attached garage, a FULLY FINISHED BASEMENT, CENTRAL A/C, a back yard oasis and sits a HUGE PIE SHAPED LOT. As you enter you are greeted with 16 foot ceilings and a terrific layout. The main floor has a modern kitchen featuring a wall of cabinetry, quartz countertops, and an island! There is also a mud room with laundry, a formal dining room, a living room with fireplace, another potential dining area, and a powder room. The upstairs has a HUGE BONUS ROOM and 3 good sized bedrooms including the primary bedroom with full ensuite and walk-in closet with built-ins. The FULLY FINISHED BASEMENT has another full bathroom, bedroom and large rec room. The massive back yard is perfect for entertaining and is nicely manicured, ready for you to enjoy this summer! Amazing location close to everything, and in a great location of Keswick. Welcome home:) (id:6769)