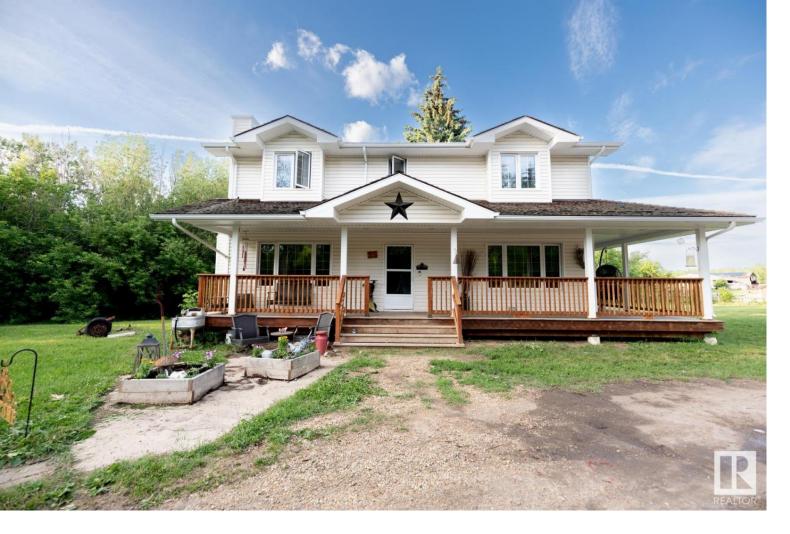

## 22459 Twp Rd 530 25 Rural Strathcona County AB

\$1,268,888

AMAZING opportunities like this don't come along very often. 18.66 Acres less than 3 minutes from Sherwood Park on Baseline. This 5 bedroom 4 bathroom 2 storey is located in a subdivision & has a large wrap around deck. Property INCLUDES two detached double garages, a single detached garage, shop with 220, barn (935sqft), automatic waterer, loafing shed, hay shed, horse shelter, two animal shelters, garden shed. The home has 2x10 walls & is heated with in-floor heating, an Hvac system and a newer hot water tank. The main floor has a large living room, large kitchen & dining area, back porch/pantry space, a 2 piece bathroom & a primary bedroom with 3 piece en-suite. Upstairs has two large bedrooms + a 2 piece bathroom. The basement has two large bedrooms, 4 piece bathroom, large living space plus an office space. This property offers a unique & exclusive lifestyle, while still being minutes to shopping, schools & transportation routes. Cistern is 2000gal