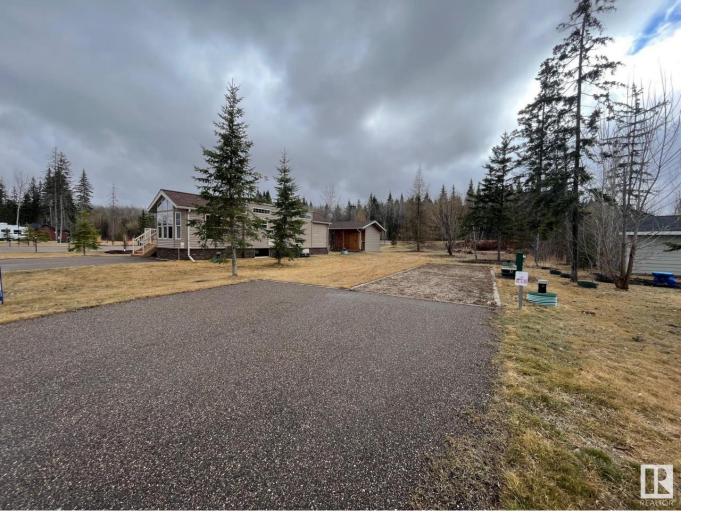

## 25 46514 Township Road 604A Rural Bonnyville M.D. AB

\$104,900

Come live at the Lake! This recreational lot is located in the gated lake front community of Wood Creek Resort! It features a 750 gallon cistern and 750 gallon holding tank, double paved parking pad for your vehicles and gravel parking pad for your Camper, Motorhome or RV! Serviced with 100 amp power. The Wood Creek resort is one of a kind with all the amenities; playground, walking trails, boat and swim piers, paved roads and gated access all located lake front at Moose Lake only 10 minutes from Bonnyville!