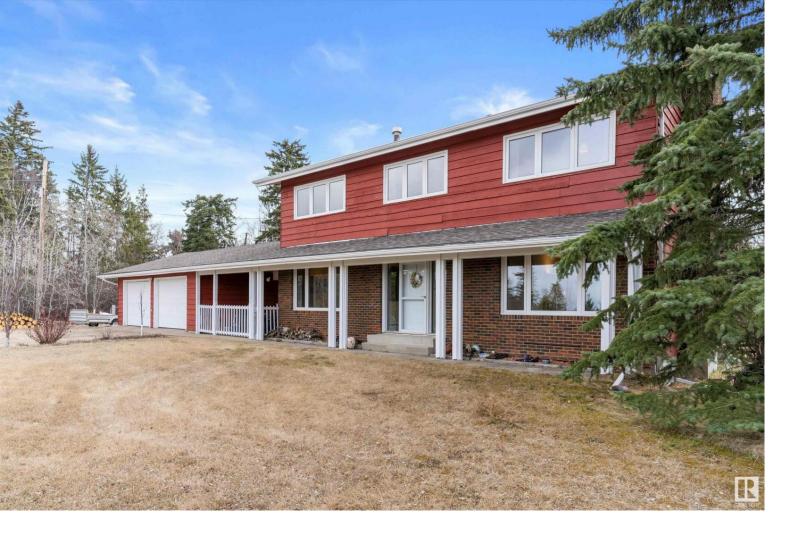

## 25 475013 RGE RD 243 Rural Wetaskiwin County AB

\$619,900

Situated privately within the trees on a hill this 1,835ft? 4 bedroom 2 storey split on 6.13 acres minutes to Millet on pavement. Main floor is filled with natural light from tons of upgraded windows and doors. Renovated kitchen features gas stove, tons of storage,eating bar, coffee area with attached dining area. Living room boasts wood burning fireplace and elegant tile surround. Upstairs has 4 large bedrooms, master has an ensuite and walk in closet, lots of windows for overlooking the acreage. Basement is finished with family room, second fireplace, recreation room and large storage room. Upgraded electrical, newer drilled water well (2009), new boiler and hot water system to keep you warm. Insulated double garage 23x24 with breezeway between the house. Back yard is fully fenced for dogs, acreage is also cross fenced and has a 22x36 barn used for horses previously. More features include garden, fruit trees and fire pit area. Many trails throughout property is great for the nature enthusiast!