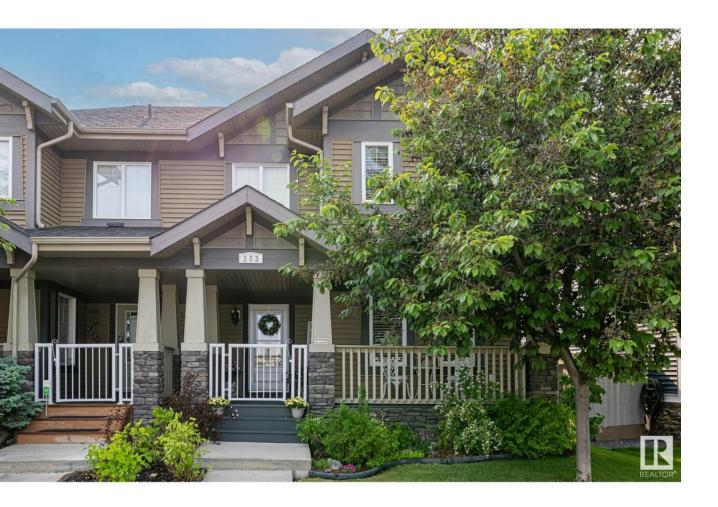

## Edmonton Alberta

\$459,999

SHOW HOME CONDITION!!! Absolutely Immaculate. Three bedroom + three bathroom with fully finished basement in super desirable location. Opportunities like this don't come often. This home is 1400+ square feet above grade. The bright kitchen has top of the line ss appliances and plenty of counter space. The main floor living room is open and spacious. There's a two piece bathroom on the main off the back door which leads to a deck and gazebo and a West facing backyard. Upstairs You'll find three good sized bedrooms with the primary having a 4 piece ensuite.. The basement is finished with a bonus room and plenty of storage .Must see property. Rare find (id:6769)