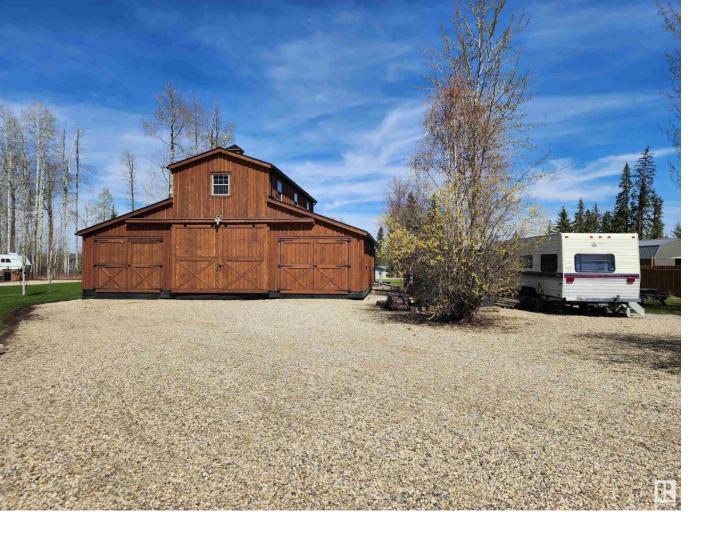

## 257 465015 RGE RD 63 A Rural Wetaskiwin County AB

\$297,000

Potential Cabin-Barn Shape building sitting on a half acre lot on the NW shore of Buck Lake in the Hauser's Cove community. It is a unique subdivision for vacation and permanent homes with nature trails and private boat launch. The building has been placed on pilings that are below the frost line, and there is gavel under the barn. The main floor is approximately 36ft. x 42ft. and the upstairs is 36ft x 14ft for a POTENTIAL 2,000sq.ft. developed area. The lot already has a drilled well with pressure tank and a septic holding tank. The seller is offering the Fleetwood fifth wheel trailer, gazebo, wood shed, fridge, BBQ and picnic table with the property. The Buck Lake area offers a wide variety of activities, both summer and winter. Come check it out!