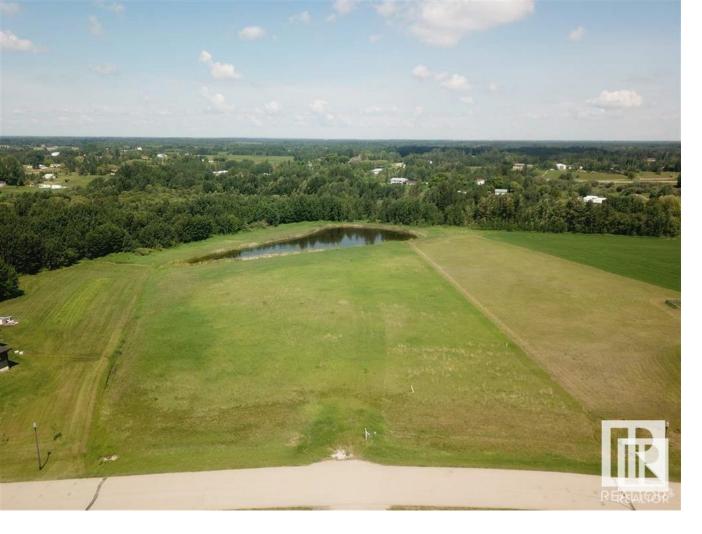

## 26 26510 TWP RD 511 Rural Parkland County AB

\$242,500

Welcome to this beautiful subdivision of High Gate . Build your dream home on this 2.6 acres upscale high living area. It has a view over a storm water pond and a large Environment Reserve parcel behind that. There is a nice site for your new home near the front of the property. High Gate Estates has many new homes already built and mostly young families. Gramina Community School (K to 9) is just a mile away with the school bus stop at the driveway. Beautifully located just minutes from all major towns/cities. 5 mins to Devon, 10 mins to spruce grove/Stony Plain, and 20 mins to West Edmonton Mall!