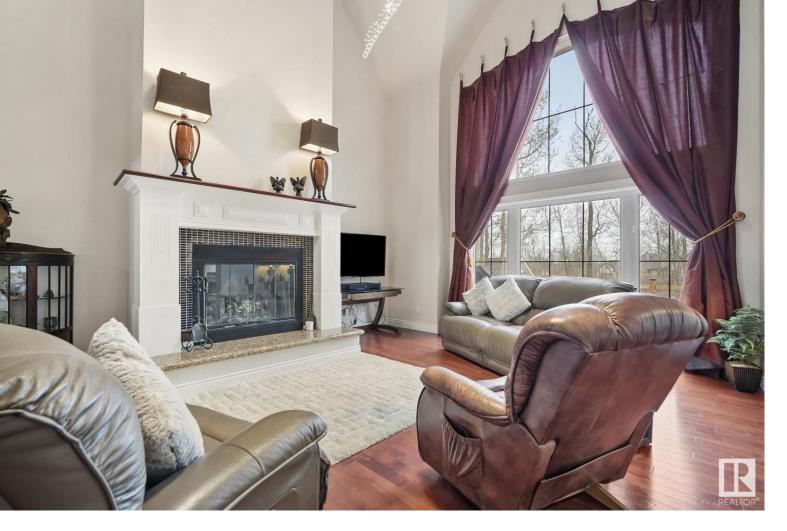

## 53305 RGE RD 273 26 Rural Parkland County AB

This custom-built 1.4 acre property offer luxury living combined with eco-friendly geothermal heating. 6 bedrooms and 3.5 bathrooms, this home provides ample space. Inside discover an inviting interior, featuring large kitchen and living areas perfect for entertaining or quiet family nights in. The main floor primary bedroom offers a peaceful retreat, complete with ensuite bathroom and walk in closet. Enjoy the beauty of the great outdoors without the mosquitos with a screened-in porch, with a large rear deck, ideal for savoring morning coffee or hosting summer barbecues. The triple attached garage ensures plenty of space for vehicles and storage needs. For furry family members, a fenced-in dog run provides a safe and secure area to roam and play. Transform the walk out basement into a home gym, recreation room, or additional living area to suit your needs. This property offers privacy and tranquility while still being conveniently located near amenities. This could all be yours!