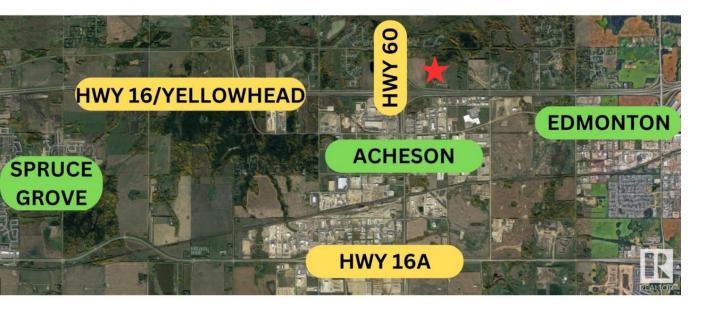

## Rural Parkland County Alberta

\$6,023,000

PRIME LOCATION for residential land development!!! Located adjacent to Highways 16 & 60. This 60+/- acre property is ready for residential development. Conveniently located just minutes to Acheson, Edmonton and Spruce Grove, this location would make for a quick commute to work and all amenities. Potential to develop for single family homes with possibility for multi-family homes, providing country living just minutes to all amenities. Property has municipal water and sewer lines. Easy access via Highways 16 and 60, with paved roads to the property. Zoned Country Residential Estate District. (id:6769)