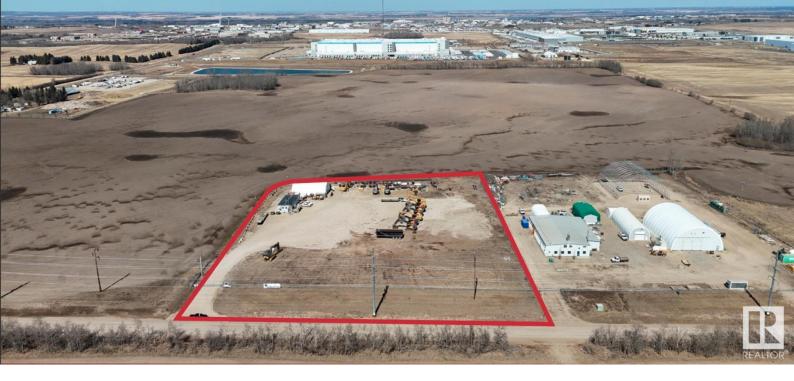

## 26322 524 Township Road Rural Parkland County AB

\$2.150.000

This Industrial Land consists of 5.09 Acres? suitable for development/ storage. This property is fully fenced and secured, with approximately fifty percent of the site improved with crushed concrete and gravel. The land has 1,440 Sq.Ft. office structure and 2,688 Sq.Ft. steel frame Quonset negotiable within this deal. The property is partially serviced with power and gas onsite, and has cistern and septic available within the office structure. The site is well located on the southern border of Acheson Structure Plan Boundary and is West of HWY 60 on HWY 628 (continuation of the Whitemud Freeway).