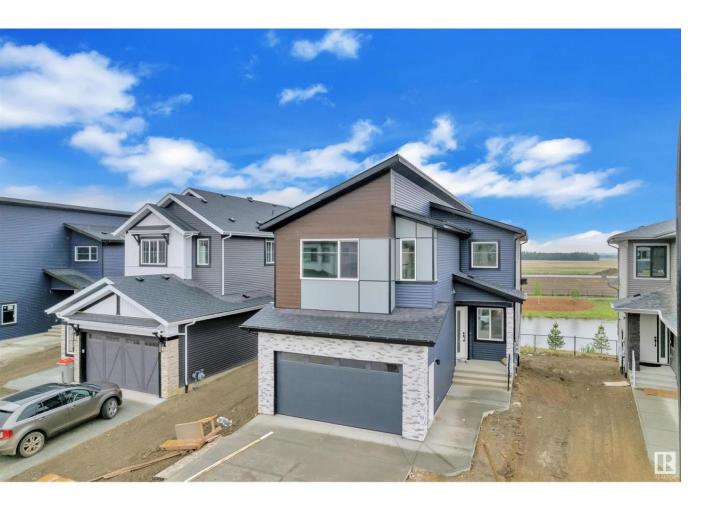

## Rural Leduc County Alberta

\$829,000

This stunning ready to move in 2,500+ sq. ft walkout home backs onto a pond and is fully upgraded throughout. It features two spacious living rooms on the main floor, each with its own soaring open-to-below ceiling. A full bedroom and En-Suite bathroom on the main floor offer added convenience. Upstairs, you'll find 4 bedrooms and 3 full baths, all of which are ensuites--each bedroom has its own attached bathroom. The thoughtful layout provides both luxury and functionality for large or growing families. Located just 10-12 minutes from the airport and close to major amenities. A bilingual school bus conveniently stops right in front of the house. Seller is more than happy to finish the basement at an additional cost of \$60,000 + GST. This is a rare opportunity to own a premium walkout lot with unbeatable price, views and high-end finishes. (id:6769)